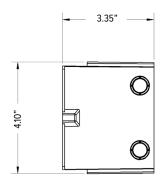

|                           | URBAN 100                                                                                                                                                                                                     |  |
|---------------------------|---------------------------------------------------------------------------------------------------------------------------------------------------------------------------------------------------------------|--|
| HOUSING                   | Die-Cast Aluminum                                                                                                                                                                                             |  |
| HOUSING DIMENSIONS        | 3.89" L x 3.35" W x 3.35" H                                                                                                                                                                                   |  |
| RECESSED BACK BOX         | Flame Retardant ABS Plastic                                                                                                                                                                                   |  |
| OVERALL DIMENSIONS        | 4.17" L x 3.35" W x 4.17" H                                                                                                                                                                                   |  |
| WEIGHT                    | 1.56 pounds                                                                                                                                                                                                   |  |
|                           |                                                                                                                                                                                                               |  |
| LED                       | 2700K or 4000K                                                                                                                                                                                                |  |
| DELIVERED LUMEN OUTPUT    | Up to 113 lumens                                                                                                                                                                                              |  |
| EFFICACY                  | Up to 66.5 lumens per watt                                                                                                                                                                                    |  |
| LUMEN MAINTENANCE         | L90 > 50,000 Hours*                                                                                                                                                                                           |  |
| # DISTRIBUTIONS           | One                                                                                                                                                                                                           |  |
| LIGHT CONTROL ACCESSORIES | None                                                                                                                                                                                                          |  |
|                           |                                                                                                                                                                                                               |  |
| POWER CONSUMPTION         | 1 watt max                                                                                                                                                                                                    |  |
| AMPERAGE                  | 0.008A @ 120V or 0.004A @ 277V                                                                                                                                                                                |  |
| CONTROL                   | ON/OFF                                                                                                                                                                                                        |  |
| CRI                       | 90                                                                                                                                                                                                            |  |
|                           | HOUSING DIMENSIONS  RECESSED BACK BOX  OVERALL DIMENSIONS  WEIGHT  LED  DELIVERED LUMEN OUTPUT  EFFICACY  LUMEN MAINTENANCE  # DISTRIBUTIONS  LIGHT CONTROL ACCESSORIES  POWER CONSUMPTION  AMPERAGE  CONTROL |  |

### **DIMENSIONS**

All dimensions are shown in inches unless otherwise noted.

 $<sup>^{*}</sup>$  LED life may vary under actual field conditions due to external factors. Lifetime estimates are generated from actual testing in a controlled environment. Griven values are conservatively derived from those numbers.