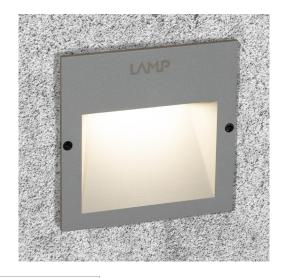

### **DESCRIPTION**

URBAN 100 is a compact 4" square recessed wall luminaire for accenting and illumination of pedestrian spaces including stairs, walkways, building entrances, and corridors. Consuming less than two watts, the fully shielded luminaire projects a forward throw Type IV distribution to ensure illumination across wider paths. The die-cast aluminum faceplate projects less than 0.1" from the wall surface making it suitable for ADA applications. Available color temperatures include 2700K or 4000K at 90CRI. Luminaire ships complete with plastic recessed back box.