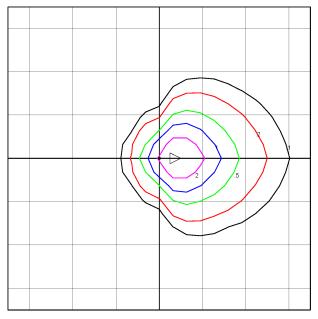

### **PHOTOMETRY**

### URB100-40K-UNV-GR:

Mounting Height= 2.5'

Each Square= 4"

Delivered Lumens= 113 lms

Maximum Calculated Value= 3.88 FC