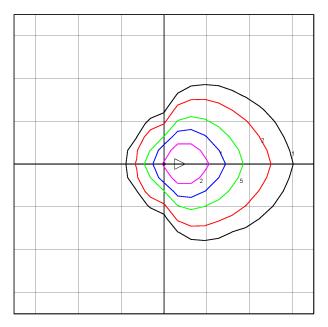

### **PHOTOMETRY**

### URB100-27K-UNV-GR:

Mounting Height= 2.5'

Each Square= 4"

Delivered Lumens= 113 lms

Maximum Calculated Value= 3.88 FC