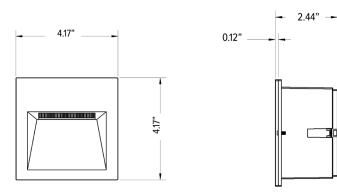

|                           | URBAN 100                                                                                                                                                                                                     |  |
|---------------------------|---------------------------------------------------------------------------------------------------------------------------------------------------------------------------------------------------------------|--|
| HOUSING                   | Die-Cast Aluminum                                                                                                                                                                                             |  |
| HOUSING DIMENSIONS        | 3.89" L x 3.35" W x 3.35" H                                                                                                                                                                                   |  |
| RECESSED BACK BOX         | Flame Retardant ABS Plastic                                                                                                                                                                                   |  |
| OVERALL DIMENSIONS        | 4.17" L x 3.35" W x 4.17" H                                                                                                                                                                                   |  |
| WEIGHT                    | 1.56 pounds                                                                                                                                                                                                   |  |
|                           |                                                                                                                                                                                                               |  |
| LED                       | 2700K or 4000K                                                                                                                                                                                                |  |
| DELIVERED LUMEN OUTPUT    | Up to 113 lumens                                                                                                                                                                                              |  |
| EFFICACY                  | Up to 66.5 lumens per watt                                                                                                                                                                                    |  |
| LUMEN MAINTENANCE         | L90 > 50,000 Hours*                                                                                                                                                                                           |  |
| # DISTRIBUTIONS           | One                                                                                                                                                                                                           |  |
| LIGHT CONTROL ACCESSORIES | None                                                                                                                                                                                                          |  |
|                           |                                                                                                                                                                                                               |  |
| POWER CONSUMPTION         | 1 watt max                                                                                                                                                                                                    |  |
| AMPERAGE                  | 0.008A @ 120V or 0.004A @ 277V                                                                                                                                                                                |  |
| CONTROL                   | ON/OFF                                                                                                                                                                                                        |  |
| CRI                       | 90                                                                                                                                                                                                            |  |
|                           | HOUSING DIMENSIONS  RECESSED BACK BOX  OVERALL DIMENSIONS  WEIGHT  LED  DELIVERED LUMEN OUTPUT  EFFICACY  LUMEN MAINTENANCE  # DISTRIBUTIONS  LIGHT CONTROL ACCESSORIES  POWER CONSUMPTION  AMPERAGE  CONTROL |  |

### **DIMENSIONS**

All dimensions are shown in inches unless otherwise noted.

 $<sup>^{*}</sup>$  LED life may vary under actual field conditions due to external factors. Lifetime estimates are generated from actual testing in a controlled environment. Griven values are conservatively derived from those numbers.